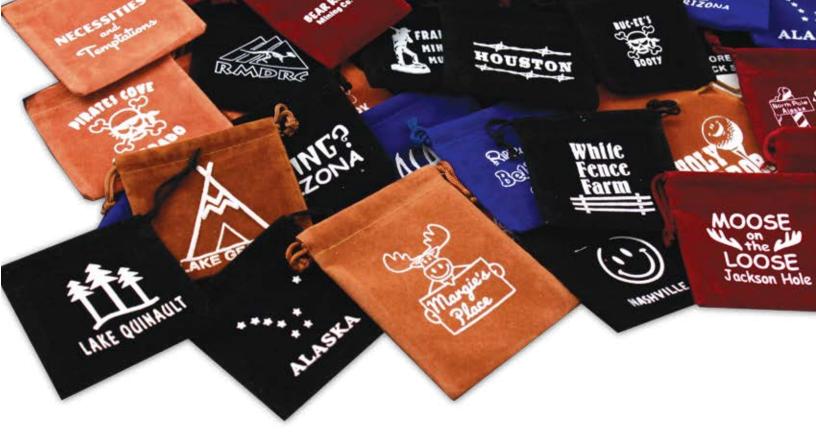

## Felt Bag Artwork Guidelines

- One color imprint (white only)
- No Art Fees when camera-ready artwork is provided
- Print size is approximately 2" x 2", depending on bag size
- Acceptable image formats are: AI, PSD, TIFF, EPS and PDF
- Image resolution at 300 DPI for best results
- Estimated shipping time is 7 days from the date the buyer approves Artwork

A successful imprint depends on good quality artwork. Please keep in mind that we are Silk Screening by hand on felt fabric. By nature this surface is uneven or fuzzy. Artwork can be a design, logo, text or a combination of text and drawing. Artwork must be "Line Art" in black & white "Camera-Ready". Simple and clean type styles work best.